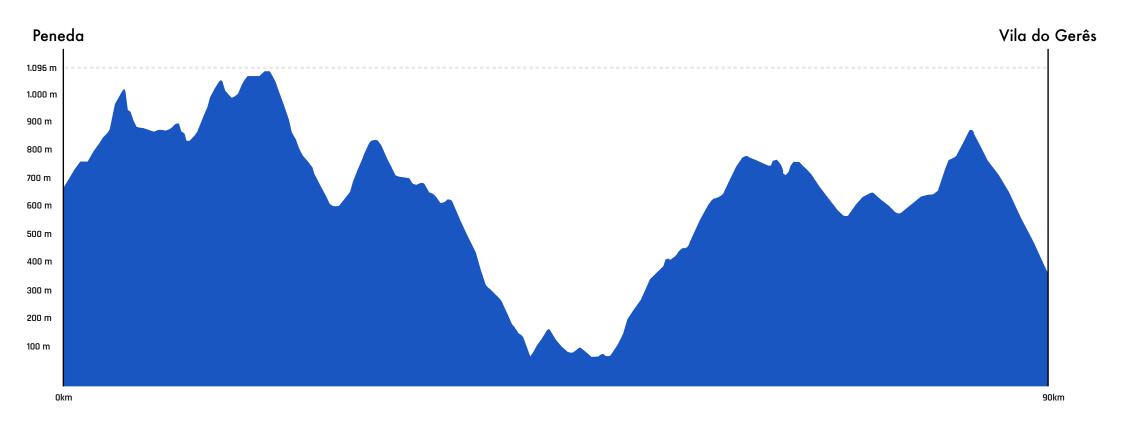

### EXTREME 90K

**DEPARTURE** 

SRA. PENEDA

ARRIVAL

NEAR TO "PRACETA HONÓRIO

DE LIMA"

DEPARTURE TIME
07:00

IMPORTANT INFORMATIONS: https://carlossanatureevents.com/pdfs/ApresentacaoGEMA2023.pdf

### EXTREME 90K

### Tracks:

#### Wikiloc

https://pt.wikiloc.com/trilhas-corrida/extreme-90k-2023-118819546

#### Trace de Trail

https://tracedetrail.fr/fr/trace/trace/201162