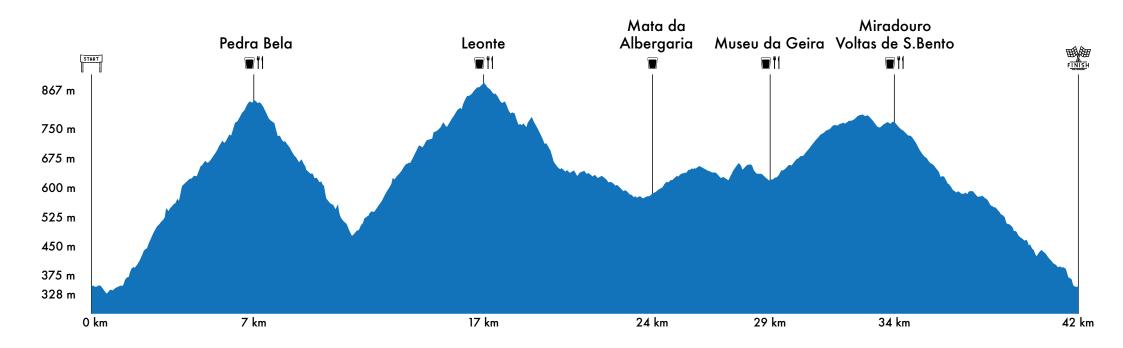

# MARATHON 42K

DISTANCE 42 KM

POSITIVE LEVEL
1350 D+

NEGATIVE LEVEL 1350 D-

TIME BARRIER

DEPARTURE/ ARRIVAL

NEAR TO "PRACETA HONÓRIO DE LIMA"

**DEPARTURE TIME** 

9:00

KM 29 MUSEU DA GEIRA

5H15 IN THE RACE

THERMAL BLANKET

**WATER TANK** 

WATERPROOF JACKET

**MOBILE PHONE** 