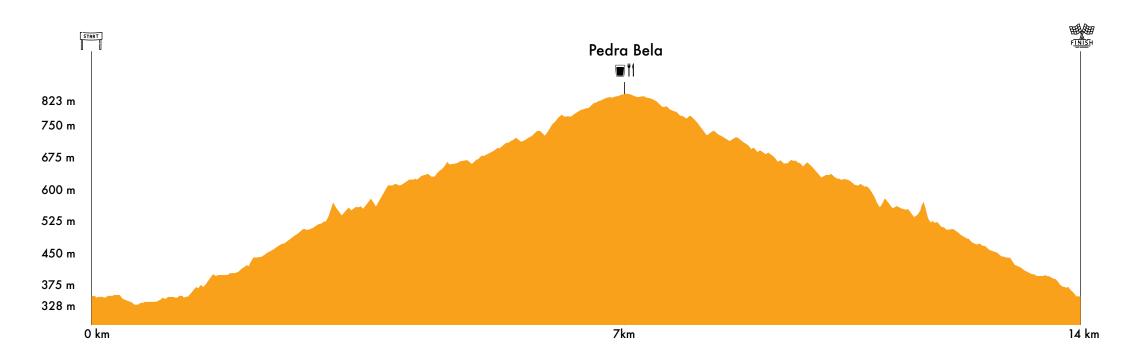

### EXTREME 90K

**DEPARTURE** 

SRA. PENEDA

ARRIVAL

NEAR TO "PRACETA HONÓRIO

DE LIMA"

DEPARTURE TIME
07:00

IMPORTANT INFORMATIONS: https://carlossanatureevents.com/pdfs/ApresentacaoGEMA2023.pdf

### EXTREME 90K

### Tracks:

#### Wikiloc

https://pt.wikiloc.com/trilhas-corrida/extreme-90k-2023-118819546

#### Trace de Trail

https://tracedetrail.fr/fr/trace/trace/201162