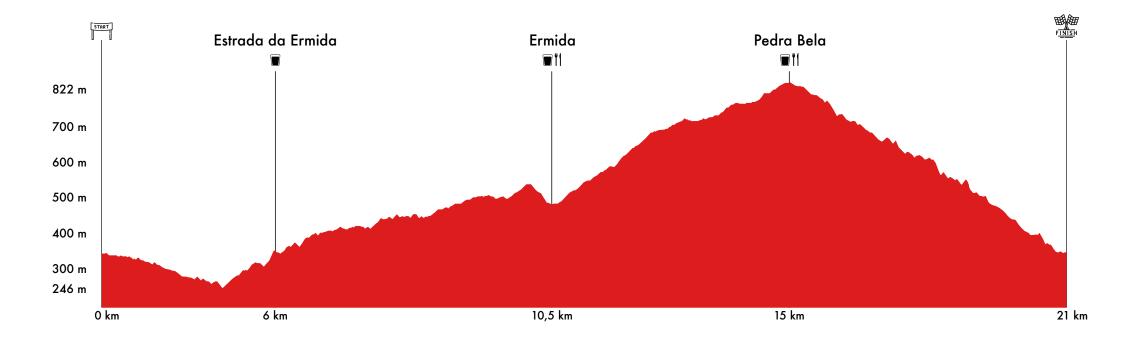

## MINI RACE 14

DISTANCE 14 KM

NEGATIVE LEVEL
780 D-

DEPARTURE/ ARRIVALS NEAR TO "PRACETA HONÓRIO DE LIMA"

DEPARTURE TIME
09:00

THERMAL BLANKET

WATER TANK

WATERPROOF JACKET