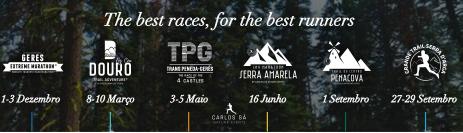

The economic dynamism where the activities take place and the environmental enhancement are extremely important for these regions, with the carrying out of these tests.

For 2024, the Best Trails Series Circuit has 6 events planned at national level, where all distances score points, find out more here:

### The best races, for the best runners

2023/24

December 1st-3rd

March 8th-10th

May 3rd-5th

June 16th

September 1st

September 27th-29th