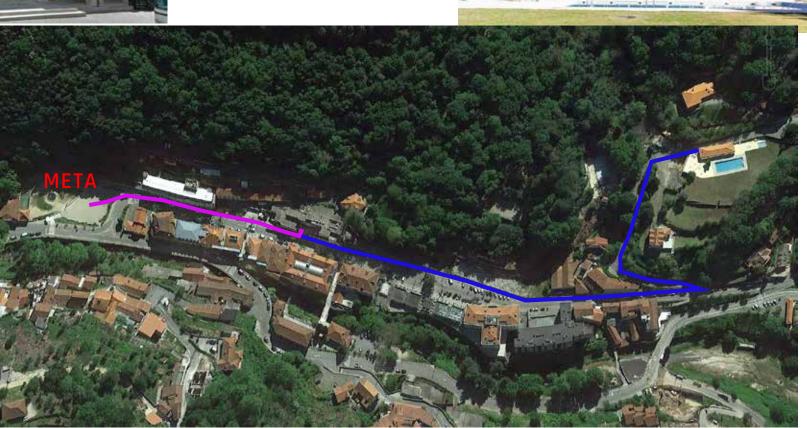

### 1 DECEMBER

**11h00 - 15h00 //** 6km Walk and Lunch (Chanfana) organized by Aldeia Comunitária da Ermida (**booking at atace11@hotmail.com**)

**14h00 //** Opening of **Expo Running** and Openning of the Secretariat (Auditorium – Vila do Gerês)

### **EM TODA A GAMA GOLDNUTRITION**

OFERTA VÁLIDA ATÉ 10 DE DEZEMBRO DE 2023

NÃO ACUMULÁVEL COM CAMPANHAS EM VIGOR OU OUTROS CÓDIGOS DE DESCONTO.

BE EXCELLENT ANYTIME ANYWHERE

88 6KM WALK

1 DECEMBER 2023 11H ERMIDA - GERÊS